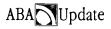

Total advertising revenue in all States increased in the six months to December 1994. Victoria, Tasmania/Northern Territory and Queensland performed well, recording a increases of 11.5, 10.4 and 8.4 per cent respectively compared with the six months to December 1994. Western Australia recorded an increase of 7.6 per cent, while South Australia and New South Wales services recorded increases of 5.3 and 4.7 per cent respectively compared with the same period in 1993.

#### **ALL STATES**

e

|               | Capital<br>City | Larger<br>Cities | Other | All<br>Services |
|---------------|-----------------|------------------|-------|-----------------|
|               | %               | %                | %     | %               |
| NSW/ACT       |                 |                  |       |                 |
| Six months    | 6.9             | 2.2              | 0.1   | 4.7             |
| Twelve months | 5.8             | 3.7              | 1.1   | 4.4             |
| VIC           |                 |                  |       |                 |
| Six months    | 12.4            | 17.4             | 4.3   | 11.5            |
| Twelve months | 6.5             | 15.2             | 13.2  | 8.1             |
| QLD           |                 |                  |       |                 |
| Six months    | 11.8            | 3.6              | 6.8   | 8.4             |
| Twelve months | 10.0            | 8.8              | 6.3   | 8.7             |
| SA            |                 |                  |       |                 |
| Six months    | 7.4             | (4.8)            | (6.1) | 5.3             |
| Twelve months | 7.9             | (6.9)            | (5.3) | 5.5             |
| WA            |                 |                  |       |                 |
| Six months    | 8.1             | 11.9             | (3.7) | 7.6             |
| Twelve months | 9.7             | 8.1              | (4.7) | 7.9             |
| TAS/NT        |                 |                  |       |                 |
| Six months    | 0.7             | 25.7             | 18.7  | 10.4            |
| Twelve months | 2.5             | 19.4             | 20.1  | 10.0            |
| AUSTRALIA     |                 |                  |       |                 |
| Six months    | 8.9             | 5.7              | 2.6   | 7.2             |
| Twelve months | 7.0             | 6.8              | 4.5   | 6.5             |
|               |                 |                  |       |                 |

#### GRAPH 2: Advertising Revenue Growth - All States

GRAPH 3: RADIO ADVERTISING REVENUE GROWTH OF CAPITAL CITIES TO 31 DECEMBER 1994

(Compared with the corresponding period in 1993)

**GRAPH 4: RADIO ADVERTISING REVENUE GROWTH OF LARGER CITIES TO 31 DECEMBER 1994** (Compared with the corresponding period in 1993)