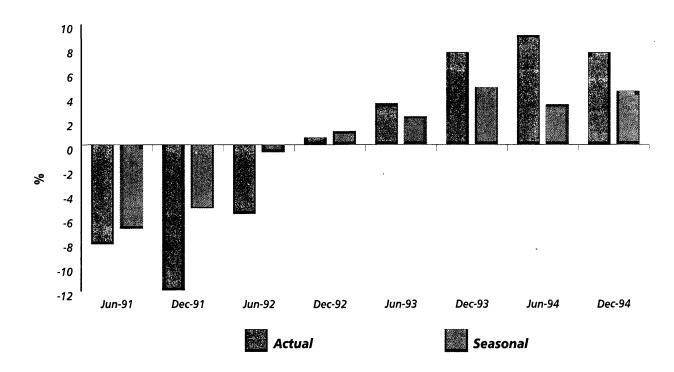

#### GRAPH 2: Advertising Revenue Growth - All States

GRAPH 3: RADIO ADVERTISING REVENUE GROWTH OF CAPITAL CITIES TO 31 DECEMBER 1994

(Compared with the corresponding period in 1993)

**GRAPH 4: RADIO ADVERTISING REVENUE GROWTH OF LARGER CITIES TO 31 DECEMBER 1994** (Compared with the corresponding period in 1993)