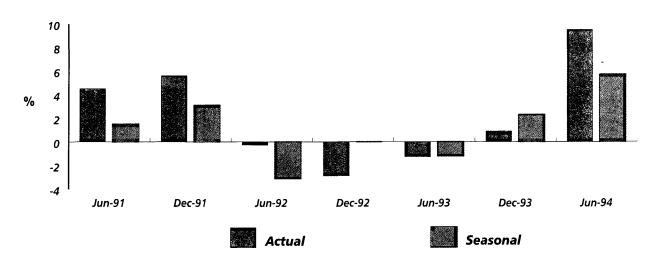

#### Graphs:

- 5 1 Advertising Revenue Growth Australia
  - 2 Advertising Revenue Growth All States
  - 3 Radio Advertising Revenue Growth of Capital Cities to 31 December 1994
- 7 4 Radio Advertising Revenue Growth of Larger Cities to 31 December 1994
- 8 5 Radio Advertising Revenue Growth of Other Services Cities to 31 December 1994
- 8 6 Commercial Radio Bi-annual Total Sale of Air Time Growth
- 9 7 Percentage Change in Bi-annual Revenue Growth Australia
- 9 8 Percentage Change in Bi-annual Revenue Growth NSW
- 9 9 Percentage Change in Bi-annual Revenue Growth Vic
- 10 10 Percentage Change in Bi-annual Revenue Growth Qld
- 10 11 Percentage Change in Bi-annual Revenue Growth SA
- 11 12 Percentage Change in Bi-annual Revenue Growth WA
- 11 13 Percentage Change in Bi-annual Revenue Growth Tas/NT