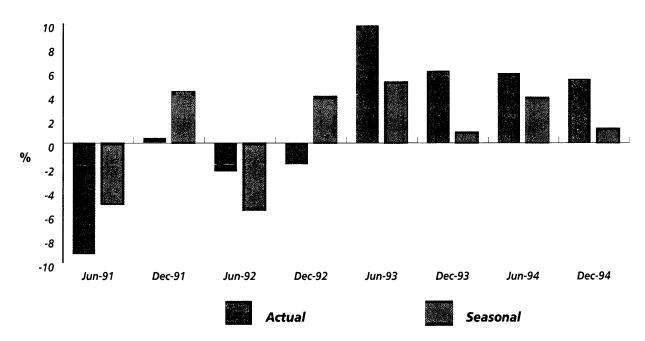

#### GRAPH 2: Advertising Revenue Growth - All States

GRAPH 3: RADIO ADVERTISING REVENUE GROWTH OF CAPITAL CITIES TO 31 DECEMBER 1994

(Compared with the corresponding period in 1993)

**GRAPH 4: RADIO ADVERTISING REVENUE GROWTH OF LARGER CITIES TO 31 DECEMBER 1994** (Compared with the corresponding period in 1993)