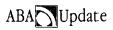

Total advertising revenue in all States increased in the six months to December 1994. Victoria, Tasmania/Northern Territory and Queensland performed well, recording a increases of 11.5, 10.4 and 8.4 per cent respectively compared with the six months to December 1994. Western Australia recorded an increase of 7.6 per cent, while South Australia and New South Wales services recorded increases of 5.3 and 4.7 per cent respectively compared with the same period in 1993.

#### AUSTRALIA

|                              | Six months<br>to December 1994 | Twelve months<br>to December 1994 |
|------------------------------|--------------------------------|-----------------------------------|
|                              | %                              | %                                 |
| Capital City Original FM     | 3.4                            | (1.3)                             |
| Capital City AM-FM Converted | 17.6                           | 20.2                              |
| Capital City AM              | 6.6                            | 4.6                               |
| All Capital City             | 8.9                            | 7.0                               |
| Larger Cities                | 5.7                            | 6.8                               |
| Other Services               | 2.6                            | 4.5                               |
| Australia                    | 7.2                            | 6.5                               |

#### **ALL STATES**

e

|               | Capital<br>City | Larger<br>Cities | Other | All<br>Services |
|---------------|-----------------|------------------|-------|-----------------|
|               | %               | %                | %     | %               |
| NSW/ACT       |                 |                  |       |                 |
| Six months    | 6.9             | 2.2              | 0.1   | 4.7             |
| Twelve months | 5.8             | 3.7              | 1.1   | 4.4             |
| VIC           |                 |                  |       |                 |
| Six months    | 12.4            | 17.4             | 4.3   | 11.5            |
| Twelve months | 6.5             | 15.2             | 13.2  | 8.1             |
| QLD           |                 |                  |       |                 |
| Six months    | 11.8            | 3.6              | 6.8   | 8.4             |
| Twelve months | 10.0            | 8.8              | 6.3   | 8.7             |
| SA            |                 |                  |       |                 |
| Six months    | 7.4             | (4.8)            | (6.1) | 5.3             |
| Twelve months | 7.9             | (6.9)            | (5.3) | 5.5             |
| WA            |                 |                  |       |                 |
| Six months    | 8.1             | 11.9             | (3.7) | 7.6             |
| Twelve months | 9.7             | 8.1              | (4.7) | 7.9             |
| TAS/NT        |                 |                  |       |                 |
| Six months    | 0.7             | 25.7             | 18.7  | 10.4            |
| Twelve months | 2.5             | 19.4             | 20.1  | 10.0            |
| AUSTRALIA     |                 |                  |       |                 |
| Six months    | 8.9             | 5.7              | 2.6   | 7.2             |
| Twelve months | 7.0             | 6.8              | 4.5   | 6.5             |
|               |                 |                  |       |                 |