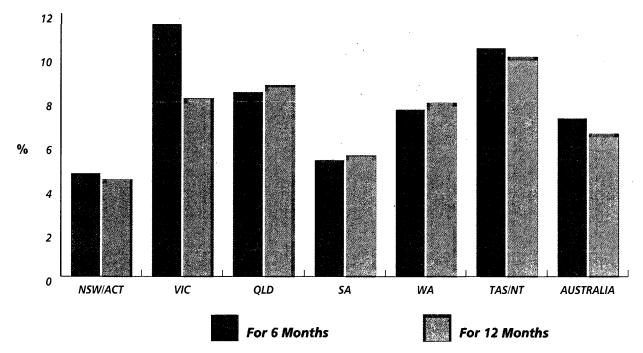

Total advertising revenue in the Larger Cities category increased by 5.7 per cent to \$38.9M in the six months to December 1994 compared with same period in 1993.

For Other Services, total advertising revenue increased by 2.6 per cent to \$47.4M in the six months to December 1994 compared to the same period in 1993.

#### GRAPH 2: Advertising Revenue Growth - All States

GRAPH 3: RADIO ADVERTISING REVENUE GROWTH OF CAPITAL CITIES TO 31 DECEMBER 1994

(Compared with the corresponding period in 1993)

**GRAPH 4: RADIO ADVERTISING REVENUE GROWTH OF LARGER CITIES TO 31 DECEMBER 1994** (Compared with the corresponding period in 1993)