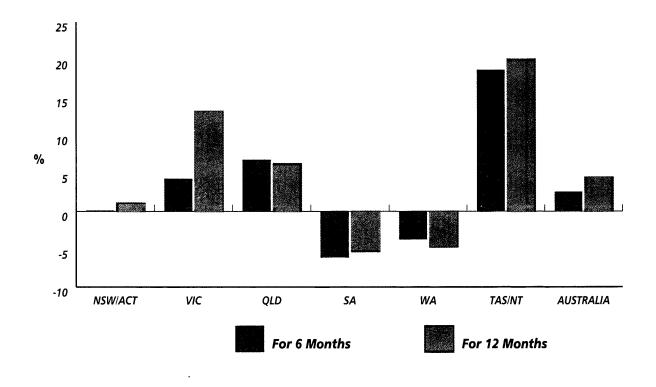

In the 12 months to December 1994, total advertising revenue for the commercial radio industry was \$468.9M, an increase of 6.5 per cent compared with the previous year.

Capital City services experienced an increase of 8.9 per cent in total advertising revenue to \$168.7M in the six months to December 1994 compared with the same period in 1993. This was the fifth consecutive increase in total advertising revenue. In the previous four periods, the six months ending 30 June 1994, 31 December 1993, 30 June 1993, 31 December 1992 total advertising revenue increased by 4.6, 7.8, 6.5 and 4.4 per cent respectively.

For Capital City services, total advertising revenue increased by 8.8 per cent to \$158.6M on a seasonally adjusted basis in the six months to December 1994 compared with the six months to June 1994.

. 1