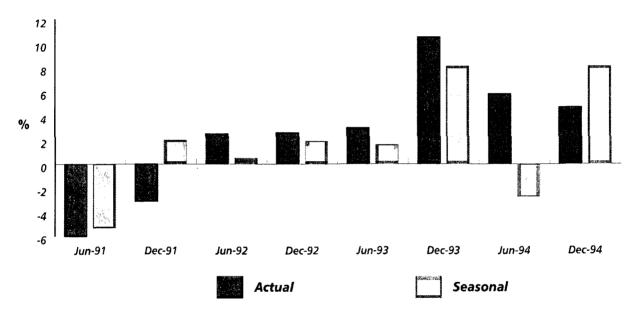

Total advertising revenue in all States increased in the six months to December 1994. Victoria, Tasmania/Northern Territory and Queensland performed well, recording a increases of 11.5, 10.4 and 8.4 per cent respectively compared with the six months to December 1994. Western Australia recorded an increase of 7.6 per cent, while South Australia and New South Wales services recorded increases of 5.3 and 4.7 per cent respectively compared with the same period in 1993.

#### **ALL STATES**

e

|               | Capital<br>City | Larger<br>Cities | Other | All<br>Services |
|---------------|-----------------|------------------|-------|-----------------|
|               | %               | %                | %     | %               |
| NSW/ACT       |                 |                  |       |                 |
| Six months    | 6.9             | 2.2              | 0.1   | 4.7             |
| Twelve months | 5.8             | 3.7              | 1.1   | 4.4             |
| VIC           |                 |                  |       |                 |
| Six months    | 12.4            | 17.4             | 4.3   | 11.5            |
| Twelve months | 6.5             | 15.2             | 13.2  | 8.1             |
| QLD           |                 |                  |       |                 |
| Six months    | 11.8            | 3.6              | 6.8   | 8.4             |
| Twelve months | 10.0            | 8.8              | 6.3   | 8.7             |
| SA            |                 |                  |       |                 |
| Six months    | 7.4             | (4.8)            | (6.1) | 5.3             |
| Twelve months | 7.9             | (6.9)            | (5.3) | 5.5             |
| WA            |                 |                  |       |                 |
| Six months    | 8.1             | 11.9             | (3.7) | 7.6             |
| Twelve months | 9.7             | 8.1              | (4.7) | 7.9             |
| TAS/NT        |                 |                  |       |                 |
| Six months    | 0.7             | 25.7             | 18.7  | 10.4            |
| Twelve months | 2.5             | 19.4             | 20.1  | 10.0            |
| AUSTRALIA     |                 |                  |       |                 |
| Six months    | 8.9             | 5.7              | 2.6   | 7.2             |
| Twelve months | 7.0             | 6.8              | 4.5   | 6.5             |
|               |                 |                  |       |                 |