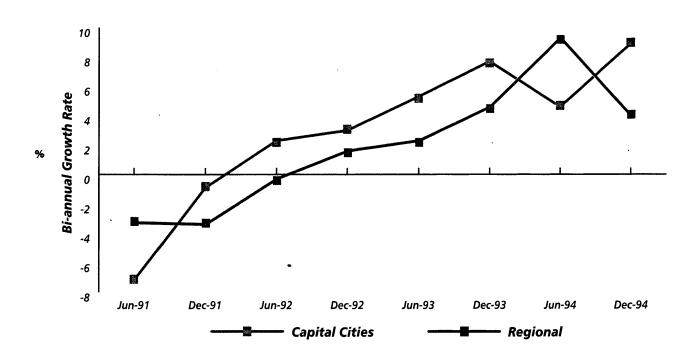

#### Seasonally Adjusted Figures

Total advertising revenue for the commercial radio industry increased by 6.1 per cent to \$241.0M on a seasonally adjusted basis in the six months to December 1994 compared with the six months to June 1994.

For Capital City services, total advertising revenue increased by 8.8 per cent to \$158.6M on a seasonally adjusted basis in the six months to December 1994 compared with the six months to June 1994.

. 1

Changes in seasonally adjusted figures are calculated by comparing two consecutive six months periods. These changes will differ from the changes between consecutive six months periods of unadjusted figures. Unadjusted figures reflect different seasonal influences such as the Christmas peak in the first half of the financial year and the post Christmas low in the second half of the financial year. Typically these seasonal influences are strong enough to ensure that the second half of the financial year figure is always less than the first half of the financial year.

Comparing unadjusted figures for two consecutive periods would simply describe the seasonal pattern. As we are interested in whether, putting aside seasonal influences, the current six month period is better than the last, seasonal influences must be removed. Through comparing seasonally adjusted figures we are able to discern if there has been a six month period to six month period improvement.

The benefit of comparing seasonally adjusted figures over consecutive six months period is that any observed improvement has occurred during the six month period concerned. This immediacy is in contrast with comparisons between unadjusted figures for the same six month periods in consecutive years where an improvement could be concentrated early in the twelve month period covered by the comparison.