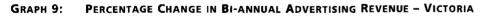

Total advertising revenue in all States increased in the six months to December 1994. Victoria, Tasmania/Northern Territory and Queensland performed well, recording a increases of 11.5, 10.4 and 8.4 per cent respectively compared with the six months to December 1994. Western Australia recorded an increase of 7.6 per cent, while South Australia and New South Wales services recorded increases of 5.3 and 4.7 per cent respectively compared with the same period in 1993.

#### **ALL STATES**

e

|               | Capital<br>City | Larger<br>Cities | Other | All<br>Services |
|---------------|-----------------|------------------|-------|-----------------|
|               | %               | %                | %     | %               |
| NSW/ACT       |                 |                  |       |                 |
| Six months    | 6.9             | 2.2              | 0.1   | 4.7             |
| Twelve months | 5.8             | 3.7              | 1.1   | 4.4             |
| VIC           |                 |                  |       |                 |
| Six months    | 12.4            | 17.4             | 4.3   | 11.5            |
| Twelve months | 6.5             | 15.2             | 13.2  | 8.1             |
| QLD           |                 |                  |       |                 |
| Six months    | 11.8            | 3.6              | 6.8   | 8.4             |
| Twelve months | 10.0            | 8.8              | 6.3   | 8.7             |
| SA            |                 |                  |       |                 |
| Six months    | 7.4             | (4.8)            | (6.1) | 5.3             |
| Twelve months | 7.9             | (6.9)            | (5.3) | 5.5             |
| WA            |                 |                  |       |                 |
| Six months    | 8.1             | 11.9             | (3.7) | 7.6             |
| Twelve months | 9.7             | 8.1              | (4.7) | 7.9             |
| TAS/NT        |                 |                  |       |                 |
| Six months    | 0.7             | 25.7             | 18.7  | 10.4            |
| Twelve months | 2.5             | 19.4             | 20.1  | 10.0            |
| AUSTRALIA     |                 |                  |       |                 |
| Six months    | 8.9             | 5.7              | 2.6   | 7.2             |
| Twelve months | 7.0             | 6.8              | 4.5   | 6.5             |
|               |                 |                  |       |                 |