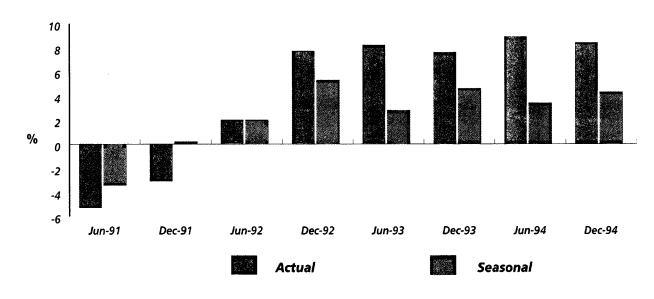

GRAPH 5: RADIO ADVERTISING REVENUE GROWTH OF OTHER SERVICES TO 31 DECEMBER 1994

(Compared with the corresponding period in 1993)

GRAPH 6: COMMERCIAL RADIO BI-ANNUAL TOTAL SALE OF AIR TIME GROWTH

.

GRAPH 11: PERCENTAGE CHANGE IN BI-ANNUAL ADVERTISING REVENUE - SOUTH AUSTRALIA

#### GRAPH 12: PERCENTAGE CHANGE IN BI-ANNUAL ADVERTISING REVENUE - WESTERN AUSTRALIA