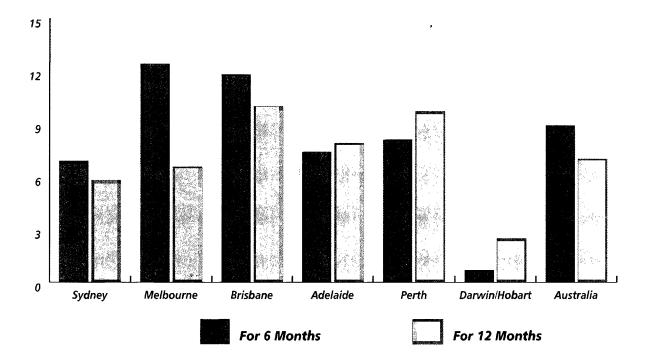

GRAPH 5: RADIO ADVERTISING REVENUE GROWTH OF OTHER SERVICES TO 31 DECEMBER 1994

(Compared with the corresponding period in 1993)

GRAPH 6: COMMERCIAL RADIO BI-ANNUAL TOTAL SALE OF AIR TIME GROWTH

.

GRAPH 11: PERCENTAGE CHANGE IN BI-ANNUAL ADVERTISING REVENUE - SOUTH AUSTRALIA

#### GRAPH 12: PERCENTAGE CHANGE IN BI-ANNUAL ADVERTISING REVENUE - WESTERN AUSTRALIA