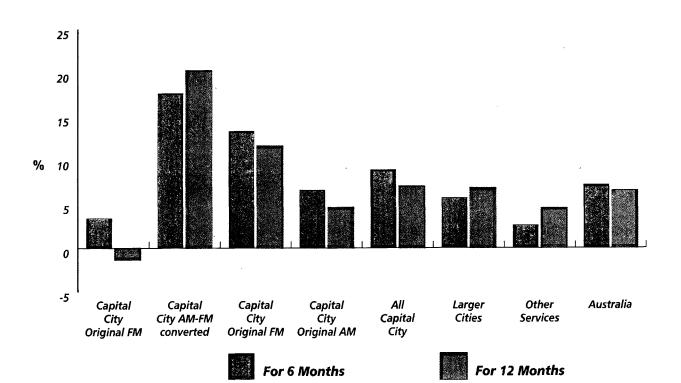

In the 12 months to December 1994, total advertising revenue for the commercial radio industry was \$468.9M, an increase of 6.5 per cent compared with the previous year.

Capital City services experienced an increase of 8.9 per cent in total advertising revenue to \$168.7M in the six months to December 1994 compared with the same period in 1993. This was the fifth consecutive increase in total advertising revenue. In the previous four periods, the six months ending 30 June 1994, 31 December 1993, 30 June 1993, 31 December 1992 total advertising revenue increased by 4.6, 7.8, 6.5 and 4.4 per cent respectively.

Total advertising revenue for the 10 Capital City services which have converted from AM to FM increased revenue by 17.6 per cent to \$54.8M. This was the fourth consecutive six months that total advertising revenue had recorded more than a 15 per cent increase compared with the same periods in 1993 and 1992 (24.1 per cent, 38.7 per cent and 25.3 per cent in the six months to June 1994, December 1993 and June 1993 respectively).

For Capital City original FM services, total advertising revenue increased by 3.4 per cent to \$60.0M, reversing three consecutive decreases experienced in the previous six months periods (6.9, 0.6 and 0.8 per cent decreases in the six months to June 1994, December 1993 and June 1993 respectively).

Capital City AM services revenue increased by 6.6 per cent to \$55.3M in the six months to December 1994 compared with the same period in 1993. This is the highest growth recorded by this category since December 1991 when compared with the same six months periods in the previous years.

Total advertising revenue in the Larger Cities category increased by 5.7 per cent to \$38.9M in the six months to December 1994 compared with same period in 1993.

For Other Services, total advertising revenue increased by 2.6 per cent to \$47.4M in the six months to December 1994 compared to the same period in 1993.